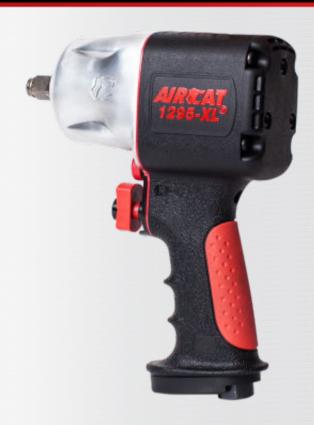

## 1/2" COMPACT IMPACT WRENCH

## **FEATURES**

- 900 ft-lb maximum torque and 1,150 ft-lb loosening torque.
- The shortest length full size 1/2" impact wrench available!
- One hand operation and control unique "one click" fwd/rev hard hitting protected design" hammer cage front flange reduces vibration to 4.45 m/sec2
- Internal "silencing technology" reduces the noise level to 88 dBA
- The patented grip has been ergonomically designed to perfectly fit the hand providing unmatched comfort for the user
- The "protected design" air rotor rear support eliminates the rotor moving forward and scratching the front end cap-increasing tool life & reliability

## **SPECIFICATIONS**

| Square Drive (in.)       | 1/2   |
|--------------------------|-------|
| Air Cons. (CFM)          | 8     |
| Bolt Capacity (in.)      | 9/16  |
| Air Inlet (in.) NPT/BSP  | 1/4   |
| Rec. Hose Size (in.)     | 3/8   |
| Weight (lbs.)            | 4.6   |
| Length (in.)             | 6.62  |
| Free Speed (RPM)         | 7,500 |
| Impacts Per Minute (IPM) | 1,600 |
| Max. Torque (ft-lb)      | 900   |