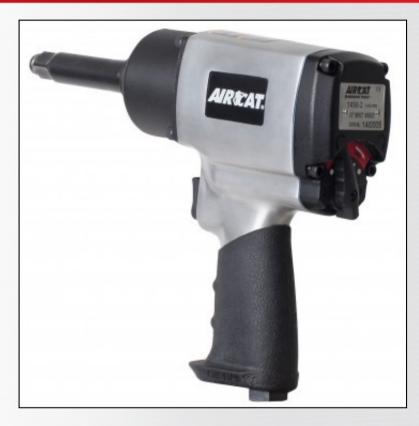

## 1/2" IMPACT WRENCH WITH 2" EXTENDED ANVIL

## **FEATURES**

- Provides 800 ft-lb maximum torque and 1,000 ft-lb of loosening torque
- Refined design twin hammer increases blow frequency and efficiency
- Very fast torque development
- 9,000 RPM Free speed provides fast run-down
- Ergonomically designed grip provides maximum operating comfort
- Six position power management switch in back cap provides ultimate control
- Brushed aluminum housing

## **SPECIFICATIONS**

| Square Drive (in.)       | 1/2 x 2 |
|--------------------------|---------|
| Air Cons. (CFM)          | 8       |
| Bolt Capacity (in.)      | 9/16    |
| Air Inlet (in.) NPT/BSP  | 1/4     |
| Rec. Hose Size (in.)     | 3/8     |
| Weight (lbs.)            | 5.1     |
| Length (in.)             | 9.0     |
| Free Speed (RPM)         | 9,000   |
| Impacts Per Minute (IPM) | 1,200   |
| Max. Torque (ft-lb)      | 800     |