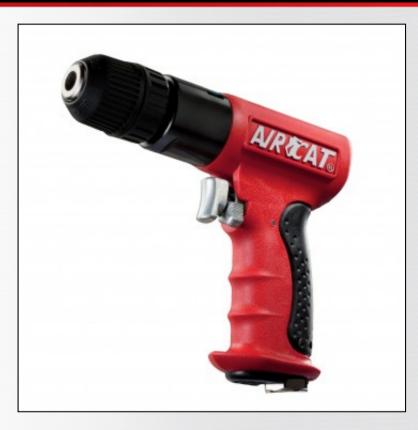

## .6 HP 3/8" COMPOSITE REVERSIBLE DRILL

## **FEATURES**

- 1,800 RPM
- .6 HP Motor
- Fitted with Jacobs® keyless chuck
- Feather trigger for better speed control
- Trigger mounted reverse for instant change of direction
- Superior grade steel planetary gear for longer life
- Patented quiet tuned exhaust (85 dBA)
- Patented ergonomically designed handle

## **SPECIFICATIONS**

| Chuck Size (in.)            | 3/8       |
|-----------------------------|-----------|
| Free Speed (RPM)            | 1,800     |
| Motor (HP)                  | 0.60      |
| Gears                       | Planetary |
| Spindle / Thread Size (in.) | 3/8 x 24  |
| Weight (lbs.)               | 2.5       |
| Length (in.)                | 7.0       |
| Air Cons. (CFM)             | 6         |
| Rec. Hose Size (in.)        | 3/8       |
| Air Inlet (in.) NPT/BSP     | 1/4       |