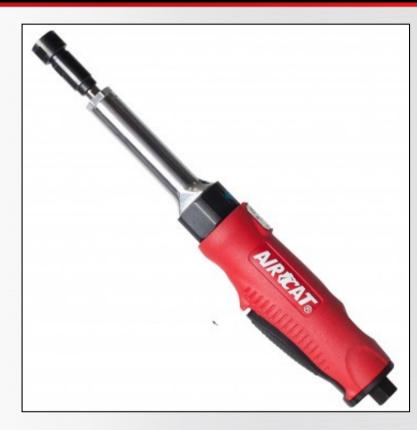

## .5 HP COMPOSITE EXTENDED STRAIGHT DIE GRINDER

## **FEATURES**

- 22,000 RPM
- .5 HP Motor
- Patented quiet tuned exhaust (82 dBA)
- Superior steel grade internal bearings for longer life
- Feather trigger for better speed control
- Ergonomically designed housing
- Extended head to reach in tight spots
- Most comfortable trigger in the industry

## **SPECIFICATIONS**

| Motor (HP)                     | 1/2          |
|--------------------------------|--------------|
| Collet Size / Wheel Size (in.) | 1/4          |
| Gears                          | Direct Drive |
| Exhaust                        | Rear         |
| Free Speed (RPM)               | 22,000       |
| Weight (lbs.)                  | 2.5          |
| Length (in.)                   | 13.5         |
| Air Cons. (CFM)                | 4.2          |
| Rec. Hose Size (in.)           | 3/8          |
| Air Inlet (in.) NPT/BSP        | 1/4          |