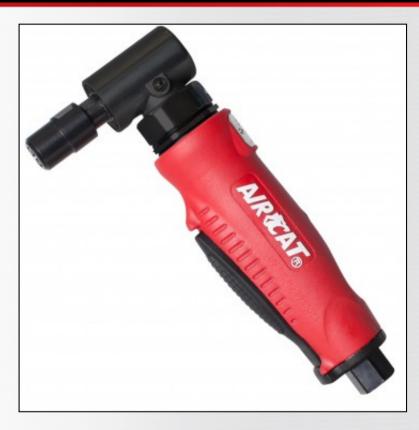

## .4 HP COMPOSITE ANGLE DIE GRINDER

## **FEATURES**

- 18,000 RPM
- .4 HP Motor
- Superior steel grade internal bevel gears for longer life
- Feather trigger for better speed control
- Patented quiet technology (82 dBA)
- Excellent for high speed blending, smoothing, porting and deburring in confined areas
- Ergonomically designed housing
- Most comfortable trigger in the industry