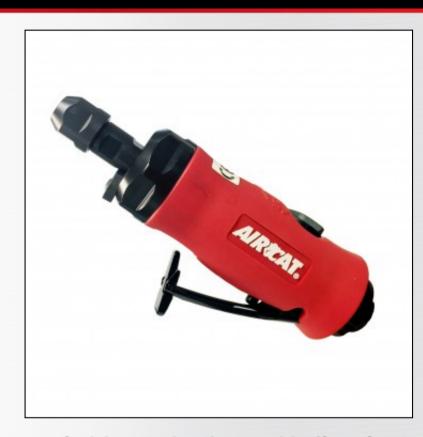

## 6285

## .75 HP STRAIGHT DIE GRINDER WITH SPINDLE LOCK

#### **FEATURES**

- 20,000 RPM
- .75 HP Non stall motor
- Spindle lock feature for easy accessory change
- Speed control switch located on top of the grip for added control
- Erickson® style precision collet
- Over-mold composite handle and grip for comfort
- Low noise only (79 dBA)
- Low vibration only 2.5 m/sec2