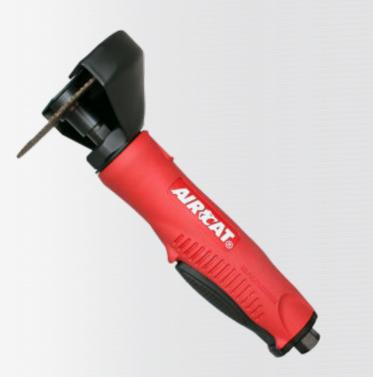

# 1 HP 4" COMPOSITE CUT-OFF TOOL

6560

#### **FEATURES**

- 14,000 RPM
- 1 HP non stall motor
- Patented "Silencing technology" reduces noise to [89 dBA)
- Composite grip and throttle trigger for comfort
- Cuts 3/8" Rolled Steel/18 Gauge
- FEATURES 4" diameter wheel