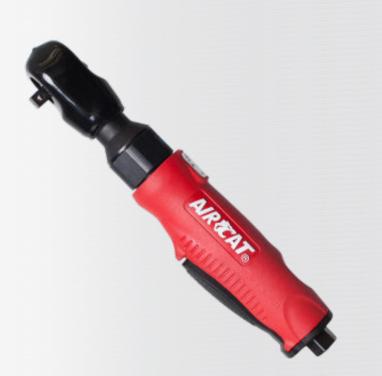

# 802-5 1/2" Composite Ratchet

#### FEATURES

- 70 ft-lb Maximum torque
- 280 RPM
- Durable twin pawl mechanism
- Patented quiet tuned exhaust (82 dBA)
- Feather trigger for control
- Ergonomically designed housing
- Most comfortable trigger lever in the industry

## **SPECIFICATIONS**

| Square Drive (in.)      | 1/2  |
|-------------------------|------|
| Max. Torque (ft-lb)     | 70   |
| Free Speed (RPM)        | 280  |
| Bolt Capacity (in.)     | 3/8  |
| Weight (lbs.)           | 2.75 |
| Length (in.)            | 10.5 |
| Air Cons. (CFM)         | 4    |
| Rec. Hose Size (in.)    | 3/8  |
| Air Inlet (in.) NPT/BSP | 1/4  |