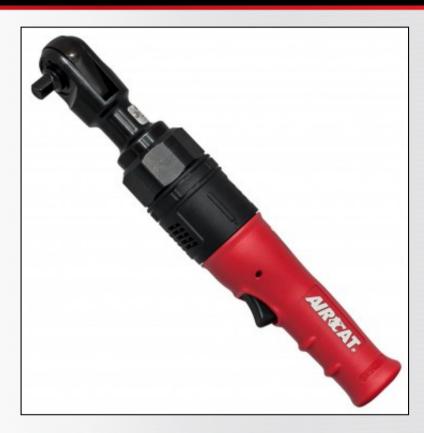

## **FEATURES**

- 130 ft-lb Maximum torque
- 180 RPM
- Latest design ratchet head eliminates "spreading"
- Reliable single pawl design
- Extra large ratchet head increases reliability
- Rapid response and variable speed trigger
- Quiet for such a powerful ratchet (84 dBA)
- Ergonomically designed contoured grip and trigger provide ultimate operating comfort

Styled for perfection and built to last!