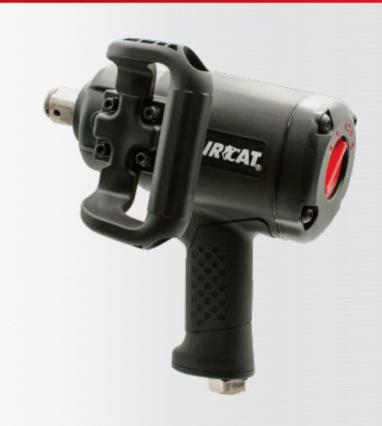

## 1" SUPER DUTY COMPOSITE PISTOL GRIP IMPACT WRENCH

## **FEATURES**

- Provides 1,900 ft-lb maximum torque and 2,100 ft-lb of loosening torque
- Unmatched power to weight ratio and weighs only 12.95 lbs.
- Low weight impact-resistant housing
- Featuring a combined friction-ring and through-hole socket retainers
- Offset side handle design prevents operators hand getting too close to work area