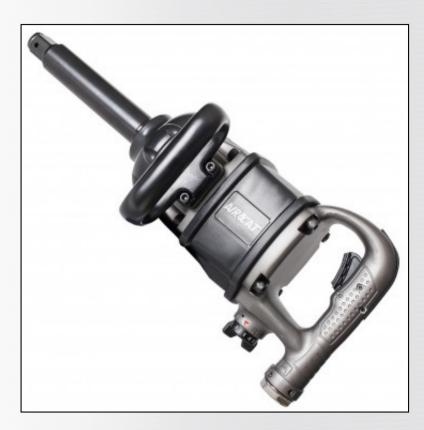

## 1" X 8" EXTENDED "SUPER DUTY" IMPACT WRENCH (RETIRED. SEE MODEL 1992)

## **FEATURES**

- Hard hitting twin hammer
- 1,800 ft-lb Loosening torque
- The rugged and reliable "Super Clutch" twin hammer
- Designed for the heavy truck tire, mining, oil field, construction and agricultural equipment applications
- Durable aluminum housing
- Hammer case can be repositioned for side handle to be on right side
- Available in short drive (1900-1) and spline drive (1900-S)

## **SPECIFICATIONS**

| Square Drive (in.)       | 1 x 8 |
|--------------------------|-------|
| Air Cons. (CFM)          | 12    |
| Bolt Capacity (in.)      | 1-1/4 |
| Air Inlet (in.) NPT/BSP  | 1/2   |
| Rec. Hose Size (in.)     | 1/2   |
| Weight (lbs.)            | 23.6  |
| Length (in.)             | 20.8  |
| Free Speed (RPM)         | 5,500 |
| Impacts Per Minute (IPM) | 900   |
| Max. Torque (ft-lb)      | 1,580 |