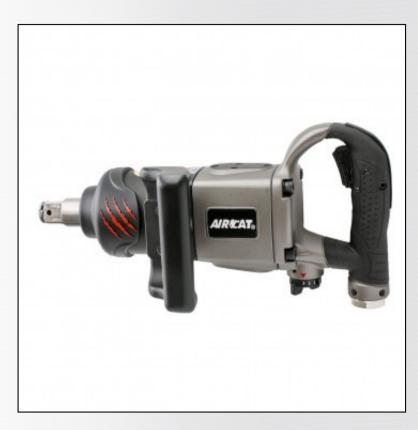

## 1" STRAIGHT IMPACT WRENCH (RETIRED. SEE MODEL 1993-1-VXL)

## **FEATURES**

- Provides 2,100 ft-lb maximum torque and 2,300 ft-lb of loosening torque
- Unmatched power to weight ratio
- Exhaust can be located at either the top or bottom of tool
- Rubber handle grips and rubberized trigger inserts for ultimate comfort
- Combined friction-ring and through-hole socket retainers

## **SPECIFICATIONS**

| Loosening Torque (ft-lb) @90psi | 2300  |
|---------------------------------|-------|
| Square Drive (in.)              | 1     |
| Bolt Capacity (in.)             | 1-1/4 |
| Free Speed (RPM)                | 6,000 |
| Impacts Per Minute (IPM)        | 1,600 |
| Weight (lbs.)                   | 16.7  |
| Length (in.)                    | 12.9  |
| Noise Level d(B)A               | 98    |
| Vibration Level (m/sec2)        | 8.6   |
| Rec. Hose Size (in.)            | 1/2   |
| Air Inlet (in.) NPT/BSP         | 1/2   |